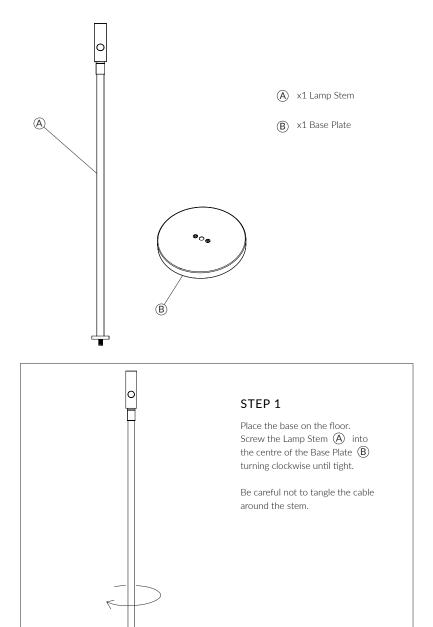

## POISE ADJUSTABLE FLOOR LAMP - PROVIDED COMPONENTS

## STEP 3

To adjust the height, loosen the central clutch by turning the handle anti-clockwise and gently slide the top half of the pole up or down until it reaches your desired height.

Turn the clutch clockwise to tighten.