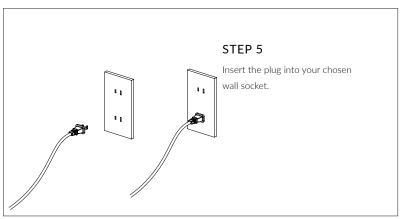

nce. Please take extreme care when dealing with electrical equipment.

#### WARNING

Bulbs must be installed in fixture before turning on.
Ensure power is turned OFF before inserting plug.

## CARE AND CLEANING

We recommend cleaning with a soft dry cloth. Do not use abrasive materials as these will damage the finish of the product. Do not use alcohol or other solvents.



Scan me for more technical help









## POISE ADJUSTABLE FLOOR LAMP - PROVIDED COMPONENTS





## STEP 2

Insert the bulb into the top of the Lamp Stem (A) and rotate clockwise until tight.



## STEP 3

To adjust the height, loosen the central clutch by turning the handle anti-clockwise and gently slide the top half of the pole up or down until it reaches your desired height.

Turn the clutch clockwise to tighten.





#### WARRANTY AND AFTER-CARE

This product has a two-year warranty. If there appears to be a functional defect with the product during this time, please contact our team at customerservice@tala.co.uk.

Please note, the flexible cable attached to this luminaire cannot be replaced; if the cable is damaged, recycle the luminaire and seek a replacement.

## REGISTER YOUR PRODUCT

Extend your warranty on this product to up to five years - free of charge. Scan the QR code below to register:



#### Join the Community