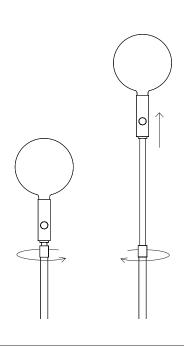

## STEP 3

To adjust the height, loosen the central clutch by turning the handle anti-clockwise and gently slide the top half of the pole up or down until it reaches your desired height.

Turn the clutch clockwise to tighten.