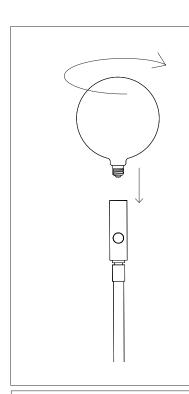

## STEP 2

Insert the bulb into the top of the Lamp Stem (A) and rotate clockwise until tight.