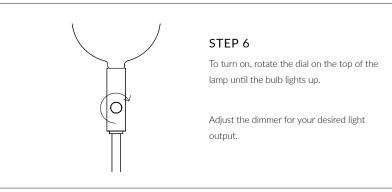

e. Please take extreme care when dealing with electrical equipment.

#### WARNING

Bulbs must be installed in fixture before turning on.
Ensure power is turned OFF before inserting plug.

## CARE AND CLEANING

We recommend cleaning with a soft dry cloth. Do not use abrasive materials as these will damage the finish of the product. Do not use alcohol or other solvents.



Scan me for more technical help









## POISE ADJUSTABLE FLOOR LAMP - PROVIDED COMPONENTS





## STEP 2

Insert the bulb into the top of the Lamp Stem (A) and rotate clockwise until tight.



## STEP 3

To adjust the height, loosen the central clutch by turning the handle anti-clockwise and gently slide the top half of the pole up or down until it reaches your desired height.

Turn the clutch clockwise to tighten.





#### WARRANTY AND AFTER-CARE

This product has a two-year warranty. If there appears to be a functional defect with the product during this time, please contact our team at customerservice@tala.co.uk.

Please note, the flexible cable attached to this luminaire cannot be replaced; if the cable is damaged, recycle the luminaire and seek a replacement.

## REGISTER YOUR PRODUCT

Extend your warranty on this product to up to five years - free of charge. Scan the QR code below to register:



#### Join the Community